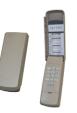

#### **Universal Wireless Keypad** (Part # TXTA-KYPD)

- Programmable 4-digit code for continuous use.
- Programmable TEMPORARY 4-digit code for programmable number of uses.
- Multi-Brand Adaptable: Works with all iControls' receivers, LM receivers (Green, Orange, Red, Purple and Yellow learning codes) and other receivers with 315MHz or 390MHz.
- Powered by 9V battery. (One included in package)