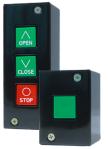

### **Push Button Stations**

iControls stocks an economical and robust line of Push Button Stations that work reliably with the Pulse Direct-Drive DC door operators, as well as most other commercial operators, Available in 1-button or 3-button configurations, these metal-bodied stations are an ideal combination of performance and value.

#### Featuring

- NEMA 1 metal body design resists impact and conduit-ready.
- Easy to install and wire.
- Available with one or three buttons.
- cUL us Listed
- NEMA4/4X models available upon request.