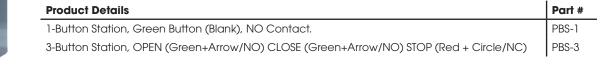

### **Push Button Stations**

iControls stocks an economical and robust line of Push Button Stations that work reliably with the Pulse Direct-Drive DC door operators, as well as most other commercial operators, Available in 1-button or 3-button configurations, these metal-bodied stations are an ideal combination of performance and value.

#### Featuring

- NEMA 1 metal body design resists impact and conduit-ready.
- Easy to install and wire.
- Available with one or three buttons.
- cUL us Listed
- NEMA4/4X models available upon request.