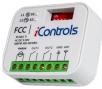

#### **Receiver** (Part # RXTA-100)

- Two-Channel Receiver: Can be programmed to operate one or two doors, or for Open/Close or Open/ Stop functions.
- Universally Adaptable: Works with most available brands/models of transmitters (300-390MHz) including those with rolling code.
- 9-30Vac/dc input.
- FCC approved.