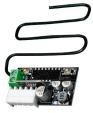

#### 315MHz Plug-In Receiver for Pulse 200 & 300 Series (Part # RXTA-200)

- 315MHz rolling code plug-in wireless remote receiver for the Pulse 200 and 300 Series door operators.
- Mates with the RXTA-100 & RXTA-200 transmitters and other universal/LM (purple) 315MHz transmitters.

#### Universal Plug-In Receiver for Pulse 200 & 300 Series

(Part # RXTA-300)

- Universal rolling code plug-in wireless remote receiver for the Pulse 200 and 300 Series door operators.
- Mates with RXTA-100 & RXTA-200 transmitters and 300 - 393MHz transmitters from other manufacturers. (DIP switch selectable)