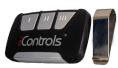

## **Remote Activation Devices**

iControls stocks a reliable line of remote activation devices to work with our Pulse line of direct-drive DC operators.

- Transmitter (Part # TXTA-200) Three-Button Transmitter: Can be programmed to operate with up to three different receivers to operate up to three doors or for Open, Close and/or Stop functions
- 315mHz: Works with RXTA-100 and RXTA-200 or as replacement unit for other LM receivers with 315MHz frequency.
- Provided with visor clip for forklifts and trucks.
- FCC Approved.