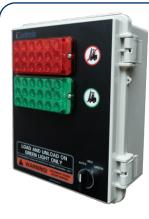

## **Light Communication Panel**

A wall-mounted control panel with high-visibility 18-LED rectangular red and green lights and terminal inputs for a 24Vdc proximity or limit switch and an exterior 24Vdc LED Stop and Go light. Lights can be switched manually or can be controlled by a connected switch (not provided) in `Auto' mode.

Exterior 24Vdc LED Stop and Go light (TL96-LV or TL24-LV) and switch for `Auto' setting not included.

Approved to UL and CSA standards. 3-year warranty against manufacturing defects.

1 ...

Input Voltage: 110 - 240Vac

| Product Details                                                     | Size              | Part #  |
|---------------------------------------------------------------------|-------------------|---------|
| Light Communication Panel with Red and Green Rectangular LED Lights | 10.5" x 8.5" x 5" | LCP-120 |