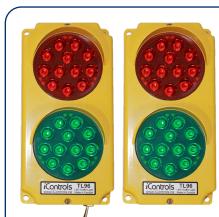

## **Light Communication Package**

Interior and exterior wall-mounted LED Stop and Go lights (TL96 Series) provided for basic manual communication between the inside and outside of a loading dock. The control (interior) unit features a toggle switch for alternating between red and green lights. Also available without a toggle switch for use with a 24Vdc proximity or limit switch (Contact iControls for more details).

Approved to UL and CSA standards. 3-year warranty against manufacturing defects.

Input voltage: 110 - 240Vac

**Product Details** 

LED Stop & Go Light Communication Package

 Size
 Part #

 10" x 5" x 3"
 TL96-COM1-YL